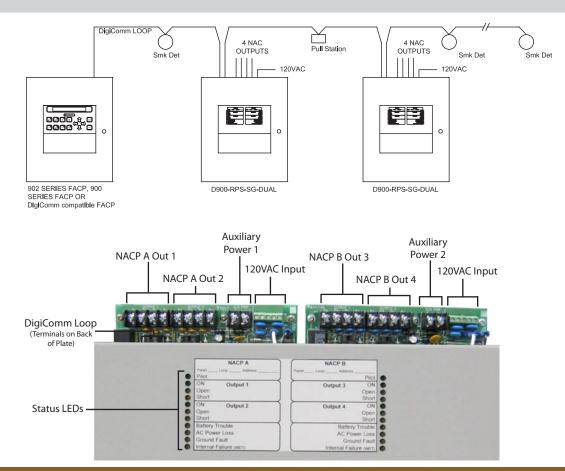

## **DUAL Fire Alarm Notification Appliance Control Panel (NACP)**

The NATIONAL TIME D900-RPS-DUAL Series Intelligent Notification Appliance Control Panel meets the increasing demand for signalling circuit power requirements of today's installations. The DUAL NACP Series provides four style Y or Z Notification Appliance Circuits (NACs) rated for a total of 10 Amps. Two 24 VDC (0.5 A) auxiliary power outputs provide extra power for ancillary equipment such as remote annunciators and LAN connections. The two DigiComm<sup>™</sup> analog addressable loop addresses provide enough information to individually identify over 28 statuses including AC Failure, Bad Battery, individual circuit open/short/over-current, Ground Fault, and more providing remote trouble diagnostic identification of fault conditions by way of the FACP display. Status LEDs are also provided on the front panel for easy fault identification at the NACP.

The D900-RPS-DUAL-SG is capable of synchronized horn (temporal) and strobe operation directly from the NAC outputs without the need of a synchronization module. Furthermore, these panels provide independent control of horns and strobes on the same pair of wires for audible alarm silence operation.