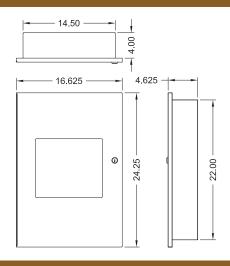

## **Specifications**

| <b>PRIMARY POWER:</b>   | 120VAC @ 50/60Hz                                     |
|-------------------------|------------------------------------------------------|
| <b>BATTERY POWER:</b>   | 24 VDC; 5 Ah (Two Sets Required)                     |
| NAC POWER:              | 10 Amps; (4) 2.5A Outputs; Style Y or Z              |
| COMMUNICATION:          | Digicomm <sup>™</sup> Addressable Communication Loop |
| <b>AUXILIARY POWER:</b> | (2) 24VDC @ 0.5A max.                                |
|                         | (Not to exceed required battery backup calculation)  |
| MAX. TEMP. RANGE:       | 32° - 120°F (0 - 49°C)                               |
| HUMIDITY:               | 85% Non-condensing max.                              |
| DIMENSIONS:             | See Figure                                           |